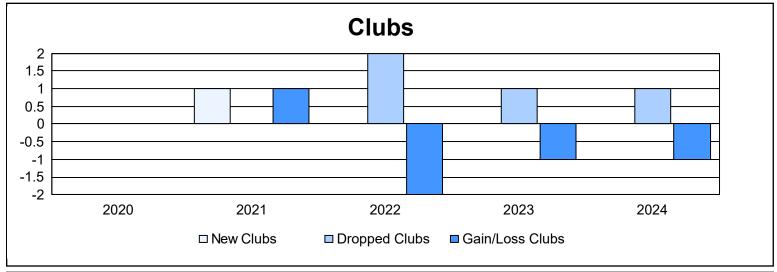

District 5M 6 As of June 2024 Cumulative

| Year      | New<br>Clubs | Dropped<br>Clubs | Gain/<br>Loss<br>Clubs | New<br>Members | Charter<br>Members | Reinstate<br>Members | Transfer<br>Members | Total<br>Member<br>Added | Total<br>Members<br>Dropped | Gain/<br>Loss<br>Members |
|-----------|--------------|------------------|------------------------|----------------|--------------------|----------------------|---------------------|--------------------------|-----------------------------|--------------------------|
| 2019-2020 | 0            | 0                | 0                      | 72             | 0                  | 4                    | 4                   | 80                       | 138                         | -58                      |
| 2020-2021 | 1            | 0                | 1                      | 78             | 18                 | 7                    | 12                  | 115                      | 179                         | -64                      |
| 2021-2022 | 0            | 2                | -2                     | 171            | 1                  | 9                    | 9                   | 190                      | 153                         | 37                       |
| 2022-2023 | 0            | 1                | -1                     | 101            | 1                  | 7                    | 8                   | 117                      | 158                         | -41                      |
| 2023-2024 | 0            | 1                | -1                     | 84             | 0                  | 4                    | 14                  | 102                      | 141                         | -39                      |
| Average   | 0            | 1                | -1                     | 101            | 4                  | 6                    | 9                   | 121                      | 154                         | -33                      |