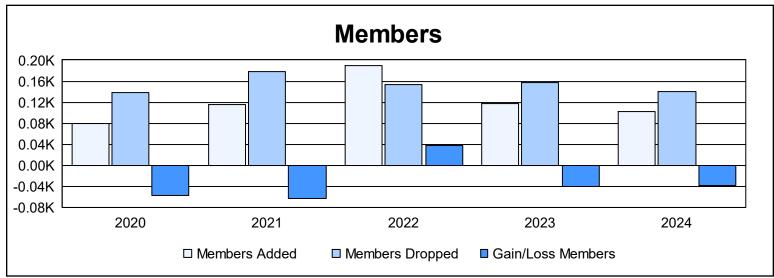

District 5M 6 As of June 2024 Cumulative

| Year      | New<br>Clubs | Dropped<br>Clubs | Gain/<br>Loss<br>Clubs | New<br>Members | Charter<br>Members | Reinstate<br>Members | Transfer<br>Members | Total<br>Member<br>Added | Total<br>Members<br>Dropped | Gain/<br>Loss<br>Members |
|-----------|--------------|------------------|------------------------|----------------|--------------------|----------------------|---------------------|--------------------------|-----------------------------|--------------------------|
| 2019-2020 | 0            | 0                | 0                      | 72             | 0                  | 4                    | 4                   | 80                       | 138                         | -58                      |
| 2020-2021 | 1            | 0                | 1                      | 78             | 18                 | 7                    | 12                  | 115                      | 179                         | -64                      |
| 2021-2022 | 0            | 2                | -2                     | 171            | 1                  | 9                    | 9                   | 190                      | 153                         | 37                       |
| 2022-2023 | 0            | 1                | -1                     | 101            | 1                  | 7                    | 8                   | 117                      | 158                         | -41                      |
| 2023-2024 | 0            | 1                | -1                     | 84             | 0                  | 4                    | 14                  | 102                      | 141                         | -39                      |
| Average   | 0            | 1                | -1                     | 101            | 4                  | 6                    | 9                   | 121                      | 154                         | -33                      |